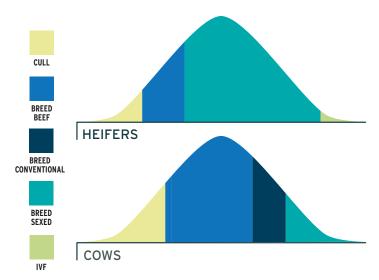

# **RIGHT SIZE YOUR HERD**

Maximize: Use sexed semen, IVF or ET to

IVF/ET on your best females

Minimize: Quickly decide to breed lower merit

heifers to beef or use as recipients

# **RAISE THE RIGHT HEIFERS**